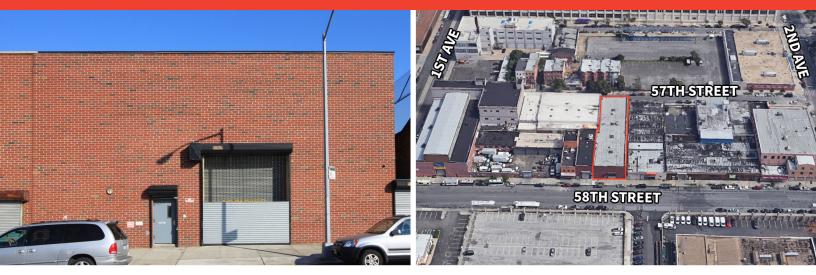

# **Creative • Office • Loft • Studio • Warehouse** 139 58th Street, Brooklyn, NY 11220 (1ST & 2ND AVE)

### **AVAILABLE FOR LEASE 1-STORY, HIGH-CUBE SUNSET PARK WAREHOUSE** DIVISIONS OF 11,500 SF to 22, 500 SF

**BLOCK & LOT** 844 / 23

LOADING **2 DRIVE IN DOORS** 

**BUILDING SIZE** 14,500 SF + 4,000 SF BSMT