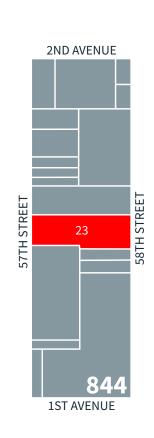

### **AVAILABLE FOR LEASE 1-STORY, HIGH-CUBE SUNSET PARK WAREHOUSE** DIVISIONS OF 11,500 SF to 22, 500 SF

**BLOCK & LOT** 844 / 23

LOADING **2 DRIVE IN DOORS** 

**BUILDING SIZE** 14,500 SF + 4,000 SF BSMT