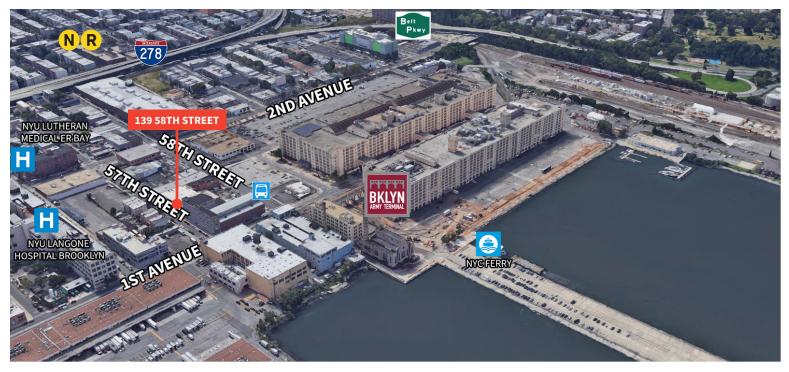

# **Creative • Office • Loft • Studio • Warehouse** 139 58th Street, Brooklyn, NY 11220 (1ST & 2ND AVE)

#### **FEATURES**

- STREET-TO-STREET ACCESS
- OVERHEAD CRANE
- **SKYLIGHTS**
- FINISHED OFFICES (CENTRAL HVAC)

TRANSPORTATION

**3 STOPS TO ATLANTIC TERMINAL** 

2345BDNQR M Long Island Rail Road

3 BLOCKS TO N& R SUBWAY